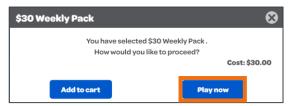

#### **Quick Pick Packages**

1. Select a Quick Pick Package tile

① How to Play

Know your limit, play within it. GomeSense

A pop-up will prompt the Player to Add to Cart or Play Now

Get all your Lottery Packages here

#### **Quick Pick Packages Screen**

- To navigate to the Quick Pick Packages
   Screen, tap Lottery Packages button
- 2. Select a Quick Pick Package tile
- A pop-up will prompt the Player to Add to Cart or Play Now

#### **Play Now Function**

**Quick Pick Packages** 

 When selecting a Quick Pick Package, a pop-up will give the Player the opportunity to choose Play Now

2. The Player will be prompted to pay