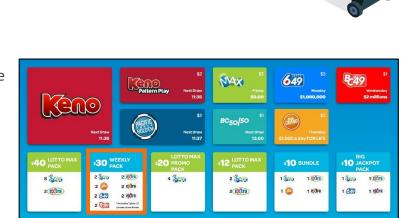

#### **Quick Pick Packages**

1. Select a Quick Pick Package tile

① How to Play

Know your limit, play within it. GomeSense

A pop-up will prompt the Player to Add to Cart or Play Now

Get all your Lottery Packages here

#### **Quick Pick Packages Screen**

- To navigate to the Quick Pick Packages
   Screen, tap Lottery Packages button
- 2. Select a Quick Pick Package tile
- A pop-up will prompt the Player to Add to Cart or Play Now

**Get all your Lottery Packages here** 

bele