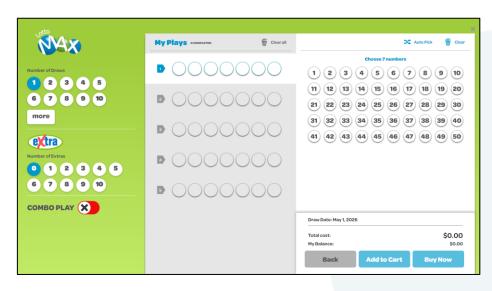

#### **Numbers Selection Ticket**

1. From the Quick Pick Screen, tap the **Select Your Numbers** button

- 3. The Player will be taken to the **Numbers Selection Screen** and will choose the following:
  - Select their Numbers, Number of Draws, Extras, Combo, Number of Plays
- 4. Once Player has completed their selections, they can choose Add to Cart or Buy Now