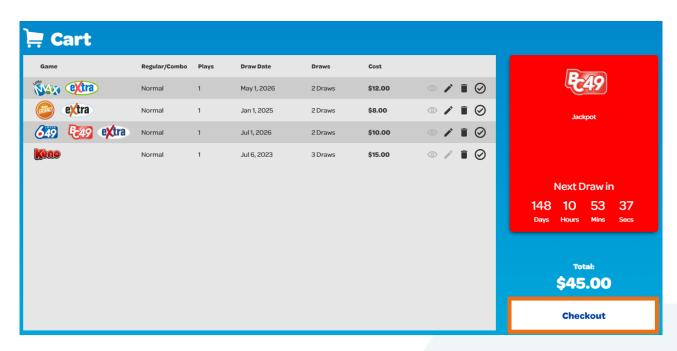

#### **Cart**

1. Navigate to Cart by selecting My Cart button from any screen

2. Once Player is ready to pay for their Tickets, they select **Checkout**. The Player will have the ability to pay with their Wallet, Cash, Credit or Debit