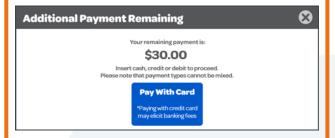

The player will select Play Selections on a pop-up

3. The Player will be prompted to pay

#### **Play Now Function**

**Quick Pick Packages** 

 When selecting a Quick Pick Package, a pop-up will give the Player the opportunity to choose Play Now

2. The Player will be prompted to pay