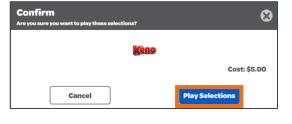

The player will select Play Selections on a pop-up

3. The Player will be prompted to pay

#### **Play Now Function**

**Quick Pick Packages** 

 When selecting a Quick Pick Package, a pop-up will give the Player the opportunity to choose Play Now

2. The Player will be prompted to pay