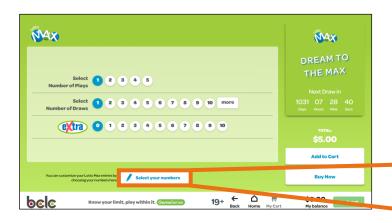

#### **Quick Pick Ticket**

Select the Game tile to open the Quick Pick Selection Screen

- 1. Select Online Game tile on the SST Homepage
- 2. The Player will be taken to the Quick Pick Selection Screen and will choose from the following options:
  - Number of Plays
  - Number of Draws
  - Extra
- 3. Once Player has completed their selections, they can choose Add to Cart or Buy Now

#### **Numbers Selection Ticket**

1. From the Quick Pick Screen, tap the **Select Your Numbers** button

- 3. The Player will be taken to the **Numbers Selection Screen** and will choose the following:
  - Select their Numbers, Number of Draws, Extras, Combo, Number of Plays
- 4. Once Player has completed their selections, they can choose Add to Cart or Buy Now