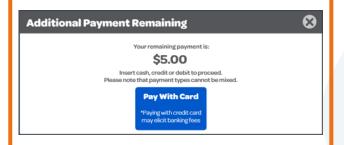

#### **Cart**

1. Navigate to Cart by selecting My Cart button from any screen

2. Once Player is ready to pay for their Tickets, they select **Checkout**. The Player will have the ability to pay with their Wallet, Cash, Credit or Debit