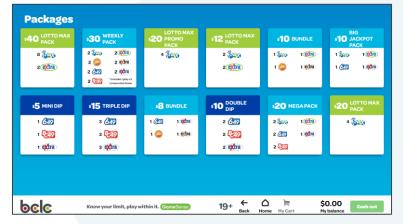

#### **Quick Pick Packages**

1. Select a Quick Pick Package tile

① How to Play

Know your limit, play within it. GomeSense

A pop-up will prompt the Player to Add to Cart or Play Now

Get all your Lottery Packages here

#### **Quick Pick Packages Screen**

- To navigate to the Quick Pick Packages
   Screen, tap Lottery Packages button
- 2. Select a Quick Pick Package tile
- A pop-up will prompt the Player to Add to Cart or Play Now

**Get all your Lottery Packages here** 

bele