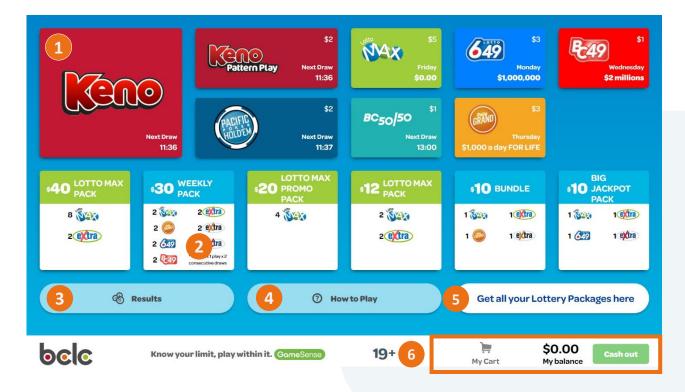

#### **SST Homepage Overview**

- 1. Lotto Game Tiles: Access to all available selling options for each Online Game
- 2. Quick Pick Packages Tiles: Showcases 6 of the available 11 Quick Pick Packages
- **3. Results:** Takes Player to the Draw Results for all Online Games
- **4. How to Play:** Provides Players with information on all Online Games
- 5. Quick Pick Packages: Navigate to Quick Pick Packages Screen to view all packages
- 6. Remaining Homepage Buttons
  - My Cart: Opens Cart to view Tickets the Player is planning to purchase
  - My Balance: Shows how much money remains in the Player's Wallet
  - Cash Out: The Player can empty their Wallet and print a Voucher