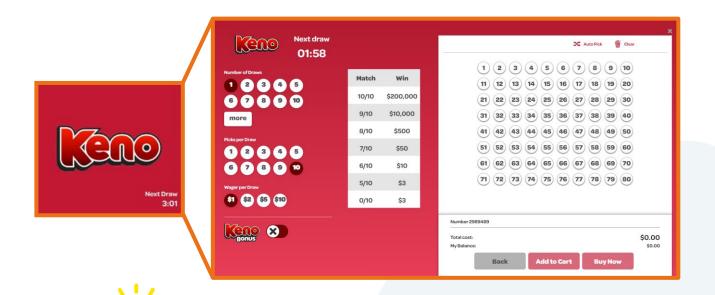

#### **Keno Ticket**

- 1. Select **Keno** game tile on the SST Homepage
- 2. The Player will be taken to the Keno Numbers Selection Screen and choose the from the following options:
  - Number of Draws
  - Picks per Draw
  - Wager per Draw
     Keno Bonus
  - Pick Numbers
- 3. Once Player has completed their selections, they can choose **Add to Cart** or **Buy Now**

Select the **Keno Pattern Play** game tile to access **Keno Pattern Play** options.