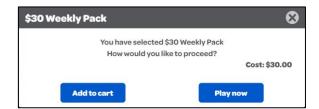

#### **Quick Pick Packages**

1. Select a Quick Pick Package tile

① How to Play

Know your limit, play within it. GomeSense

A pop-up will prompt the Player to Add to Cart or Play Now

Get all your Lottery Packages here

#### **Quick Pick Packages Screen**

- To navigate to the Quick Pick Packages
   Screen, tap Lottery Packages button
- 2. Select a Quick Pick Package tile
- A pop-up will prompt the Player to Add to Cart or Play Now