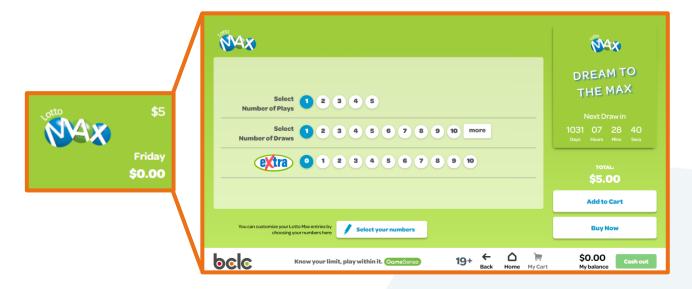

#### **Quick Pick Ticket**

Select the Game tile to open the Quick Pick Selection Screen

- 1. Select Online Game tile on the SST Homepage
- 2. The Player will be taken to the Quick Pick Selection Screen and will choose from the following options:
  - Number of Plays
  - Number of Draws
  - Extra
- 3. Once Player has completed their selections, they can choose Add to Cart or Buy Now